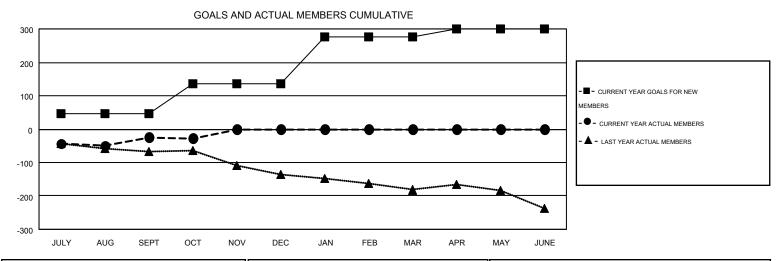

## MONTHLY MEMBERSHIP PROGRESS REPORT

Multiple District 36

Results as of: 10/31/2014

**LOCATION: OREGON** 

| GMT: GARY V   | WONG             |                   |                  |                       |               |                    |                                        |                    | GMT CA 1         |
|---------------|------------------|-------------------|------------------|-----------------------|---------------|--------------------|----------------------------------------|--------------------|------------------|
|               |                  | Clubs             |                  | Members               |               |                    |                                        |                    |                  |
|               | RESU             | LTS FOR 2014-2015 |                  | RESULTS FOR 2014-2015 |               |                    |                                        |                    |                  |
| QUARTER       | NEW CLUB<br>GOAL | NEW CLUBS         | DROPPED<br>CLUBS | NET<br>GAIN/LOSS      | QUARTER       | NEW MEMBER<br>GOAL | CHARTER AND<br>NEW<br>MEMBERS<br>ADDED | DROPPED<br>MEMBERS | NET<br>GAIN/LOSS |
| JULY/AUG/SEPT | 0                | 1                 | 1                | 0                     | JULY/AUG/SEPT | 45                 | 140                                    | 164                | -24              |
| OCT/NOV/DEC   | 2                | 0                 | 1                | -1                    | OCT/NOV/DEC   | 90                 | 48                                     | 51                 | -3               |
| JAN/FEB/MAR   | 4                | 0                 | 0                | 0                     | JAN/FEB/MAR   | 142                | 0                                      | 0                  | 0                |
| APR/MAY/JUNE  | 1                | 0                 | 0                | 0                     | APR/MAY/JUNE  | 23                 | 0                                      | 0                  | 0                |