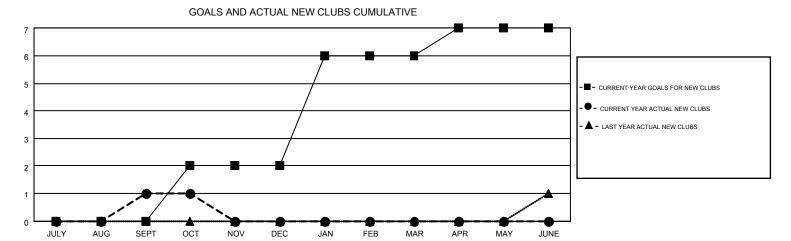

## MONTHLY MEMBERSHIP PROGRESS REPORT

Multiple District 36

Results as of: 10/31/2014

**LOCATION: OREGON** 

| GMT: GARY V   | WONG             |                   |                  |                       |               |                    |                                        |                    | GMT CA 1         |
|---------------|------------------|-------------------|------------------|-----------------------|---------------|--------------------|----------------------------------------|--------------------|------------------|
|               |                  | Clubs             |                  | Members               |               |                    |                                        |                    |                  |
|               | RESU             | LTS FOR 2014-2015 |                  | RESULTS FOR 2014-2015 |               |                    |                                        |                    |                  |
| QUARTER       | NEW CLUB<br>GOAL | NEW CLUBS         | DROPPED<br>CLUBS | NET<br>GAIN/LOSS      | QUARTER       | NEW MEMBER<br>GOAL | CHARTER AND<br>NEW<br>MEMBERS<br>ADDED | DROPPED<br>MEMBERS | NET<br>GAIN/LOSS |
| JULY/AUG/SEPT | 0                | 1                 | 1                | 0                     | JULY/AUG/SEPT | 45                 | 140                                    | 164                | -24              |
| OCT/NOV/DEC   | 2                | 0                 | 1                | -1                    | OCT/NOV/DEC   | 90                 | 48                                     | 51                 | -3               |
| JAN/FEB/MAR   | 4                | 0                 | 0                | 0                     | JAN/FEB/MAR   | 142                | 0                                      | 0                  | 0                |
| APR/MAY/JUNE  | 1                | 0                 | 0                | 0                     | APR/MAY/JUNE  | 23                 | 0                                      | 0                  | 0                |